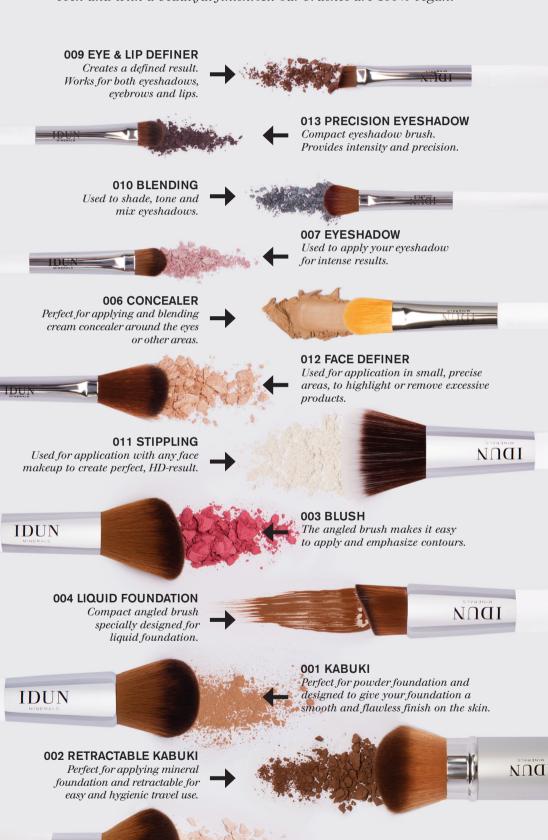

IDUN

005 LARGE POWDER

Used primarily for foundation, powder or bronzer and provides a generous and even application.